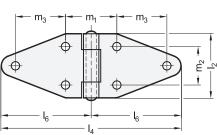

#### Type

- Type **B**: with through-holes

Stainless Steel NI

- AISI 304
- blank BL

Pin

- Stainless Steel AISI 304
- riveted

Type B is fastened via the existing through-holes using screws or rivets.

- Stainless Steel characteristics (see page A26)
- Load rating information of hinges (see page A40)

# GN 1364 STAINLESS STEEL

| Description            | l1 | 13  | 14  | <b>l</b> 2 | d1 | d2  | h  | 15 | 16 | m1 | m2 | m3 | s | 7,7 |
|------------------------|----|-----|-----|------------|----|-----|----|----|----|----|----|----|---|-----|
| GN 1364-NI-70-50-B-BL  | 70 | -   | -   | 50         | 6  | 6.5 | 12 | 35 | -  | 42 | 30 | -  | 3 | 110 |
| GN 1364-NI-105-50-B-BL | -  | 105 | -   | 50         | 6  | 6.5 | 12 | 35 | 70 | 42 | 30 | 39 | 3 | 128 |
| GN 1364-NI-140-50-B-BL | -  | -   | 140 | 50         | 6  | 6.5 | 12 | -  | 70 | 42 | 30 | 39 | 3 | 133 |