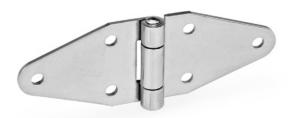

# GN 1364 STAINLESS STEEL

| Description            | l1 | 13  | 14  | <b>l</b> 2 | d1 | d2  | h  | 15 | 16 | m1 | m2 | m3 | s | 7,7 |
|------------------------|----|-----|-----|------------|----|-----|----|----|----|----|----|----|---|-----|
| GN 1364-NI-70-50-B-BL  | 70 | -   | -   | 50         | 6  | 6.5 | 12 | 35 | -  | 42 | 30 | -  | 3 | 110 |
| GN 1364-NI-105-50-B-BL | -  | 105 | -   | 50         | 6  | 6.5 | 12 | 35 | 70 | 42 | 30 | 39 | 3 | 128 |
| GN 1364-NI-140-50-B-BL | -  | -   | 140 | 50         | 6  | 6.5 | 12 | -  | 70 | 42 | 30 | 39 | 3 | 133 |