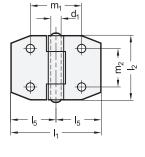

# GN 1364 STAINLESS STEEL

| Description            | l1 | 13  | 14  | <b>l</b> 2 | d1 | d2  | h  | 15 | 16 | m1 | m2 | m3 | s | 7,7 |
|------------------------|----|-----|-----|------------|----|-----|----|----|----|----|----|----|---|-----|
| GN 1364-NI-70-50-B-BL  | 70 | -   | -   | 50         | 6  | 6.5 | 12 | 35 | -  | 42 | 30 | -  | 3 | 110 |
| GN 1364-NI-105-50-B-BL | -  | 105 | -   | 50         | 6  | 6.5 | 12 | 35 | 70 | 42 | 30 | 39 | 3 | 128 |
| GN 1364-NI-140-50-B-BL | -  | -   | 140 | 50         | 6  | 6.5 | 12 | -  | 70 | 42 | 30 | 39 | 3 | 133 |