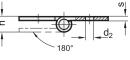

# GN 1364 STAINLESS STEEL

| Description            | l1 | 13  | 14  | <b>l</b> 2 | d1 | d2  | h  | 15 | 16 | m1 | m2 | m3 | s | 7,7 |
|------------------------|----|-----|-----|------------|----|-----|----|----|----|----|----|----|---|-----|
| GN 1364-NI-70-50-B-BL  | 70 | -   | -   | 50         | 6  | 6.5 | 12 | 35 | -  | 42 | 30 | -  | 3 | 110 |
| GN 1364-NI-105-50-B-BL | -  | 105 | -   | 50         | 6  | 6.5 | 12 | 35 | 70 | 42 | 30 | 39 | 3 | 128 |
| GN 1364-NI-140-50-B-BL | -  | -   | 140 | 50         | 6  | 6.5 | 12 | -  | 70 | 42 | 30 | 39 | 3 | 133 |